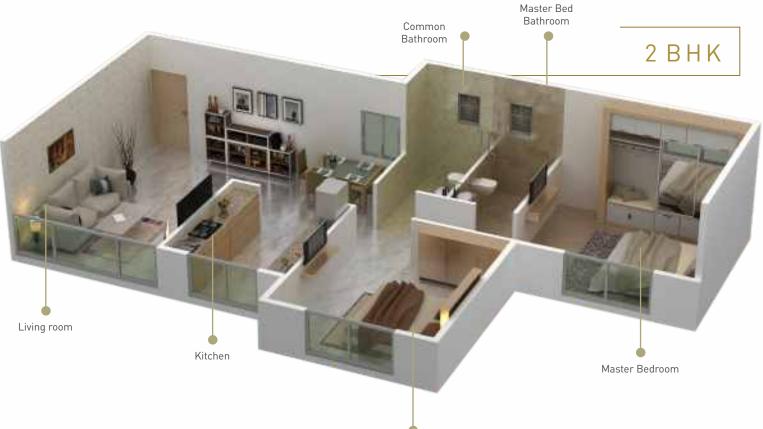

MIDC - just a stone's throw away - offers ample opportunities for business or professional services..



The upcoming international airport at Navi Mumbai is 12 km away (20 min)and hence invites major infrastructure developments associated with airport-centric destinations.



The recently launched Nerul-Belapur-Kharkopar railway links Ulwe to Chhatrapati Shivaji Maharaj Terminus (CSMT) and Panvel on the Harbour route as well as Thane on the Trans-Harbour corridor.



#### AS DISTINCT AS YOU ARE

The living spaces at Geetanjali Solitaire have been designed in an absolutely unique manner.

They incorporate all the essentials of judiciously planned spaces in addition to an evolved design.

Enjoy the advantage of optimal spaces combined with a premium and stunning look.



### 3D PLANS





Bedroom

#### GROUND FLOOR PLAN





<---->



EVEN - TYPICAL FLOOR PLAN (2,4,6,8,10,12,14,16,18,20)





### A REPUTATION BUILT ON CONVICTION.



Siddharth Builders and Developers are known for developing lavish yet thoughtfully designed 1/2/3 BHK residences that stand apart in their distinctiveness. All exude the fierce passion of some of the best designers, engineers and architects.



GEETANJALI AVENUE



GEETANJALI JEWEL



GEETANJALI SUJAY



GEENANJALI GARDEN



STATUS VIHAR



GEETANJALI HEIGHTS



GEETANJALI RESIDENCY

UPCOMING PROJECTS
GEETANJAI BELLA ZA | GEETANJALI DAFFODILS