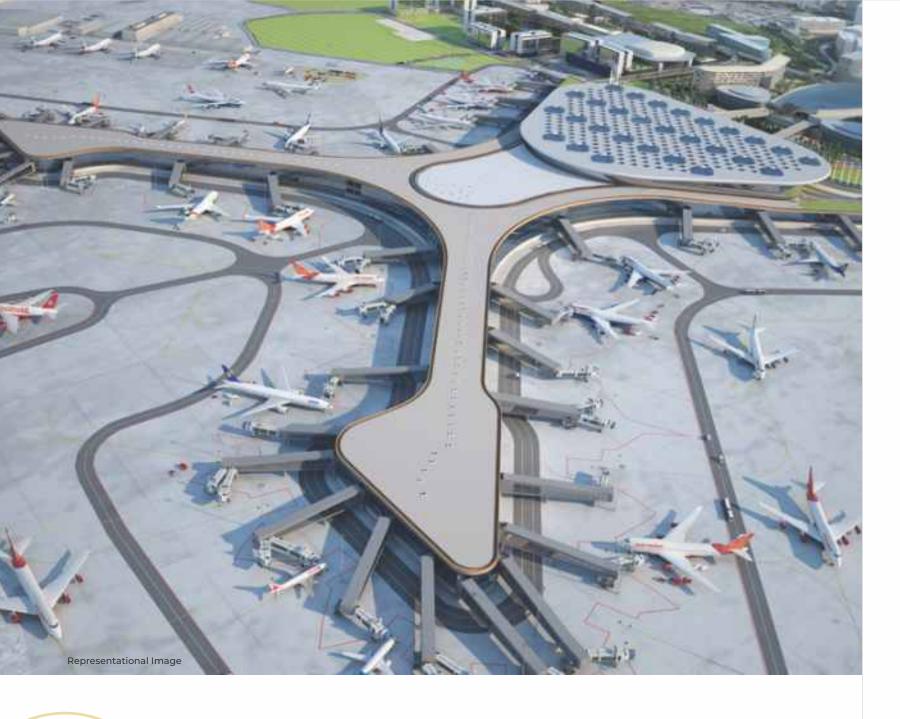

MIDC - just a stone's throw away - offers ample opportunities for business or professional services..

The upcoming international airport at Navi Mumbai is 12 km away (20 min)and hence invites major infrastructure developments associated with airport-centric destinations.