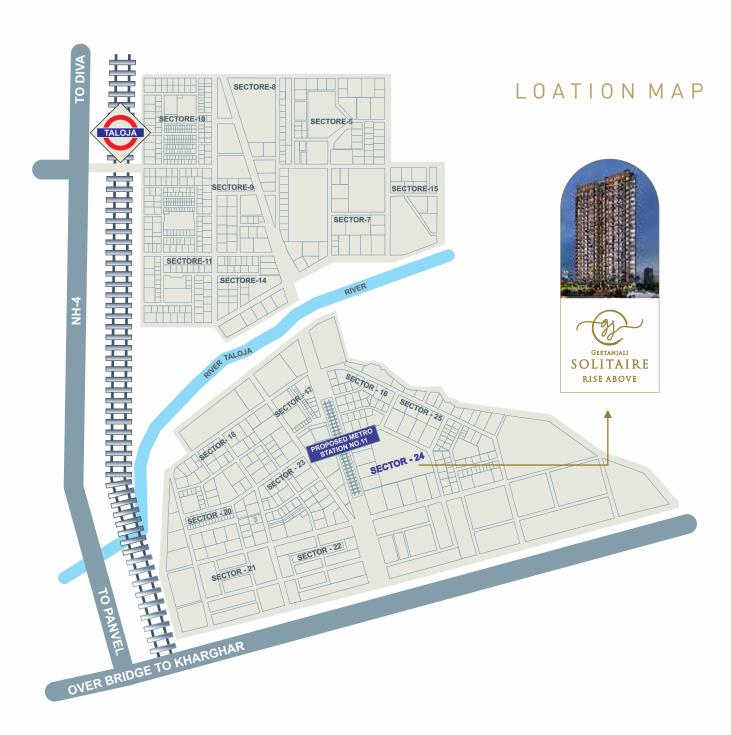

### ALL EYES ON TALOJA PHASE II - UPPER KHARGHAR

Taloja - a veritable centre of intensive and extensive infrastructural activity both ongoing and proposed to stay connected with the heart of the city. What's more, you'll find opportunities galore to relax, socialise or discover the child in you. With a host of recreational and leisure activities there's no dearth of quality moments to spend with loved ones. It's where your life takes an upturn.

### WHY TALOJA?

Navi Mumbai Metro Rail starts from CBD Belapur via Kharghar and culminates at Taloja.

Taloja itself is a functional railway station for passanger the Vasai - Diva - Panvel railway

Is located on NH 4 with direct road connectivity to the Sion - Panvel Highway, Panvel and Dombivli-Kalyan.

Is a CIDCO node with the same planned infrastructure in terms of connectivity, drainage, social amenities, etc as other CIDCO nodes.

Adjacent to Kharghar with easy access to all its amenities like Central Park, ISKCON temple, Golf Course etc.

MIDC - just a stone's throw away - offers ample opportunities for business or professional services..

The upcoming international airport at Navi Mumbai is 12 km away (20 min)and hence invites major infrastructure developments associated with airport-centric destinations.

The recently launched Nerul-Belapur-Kharkopar railway links Ulwe to Chhatrapati Shivaji Maharaj Terminus (CSMT) and Panvel on the Harbour route as well as Thane on the Trans-Harbour corridor.