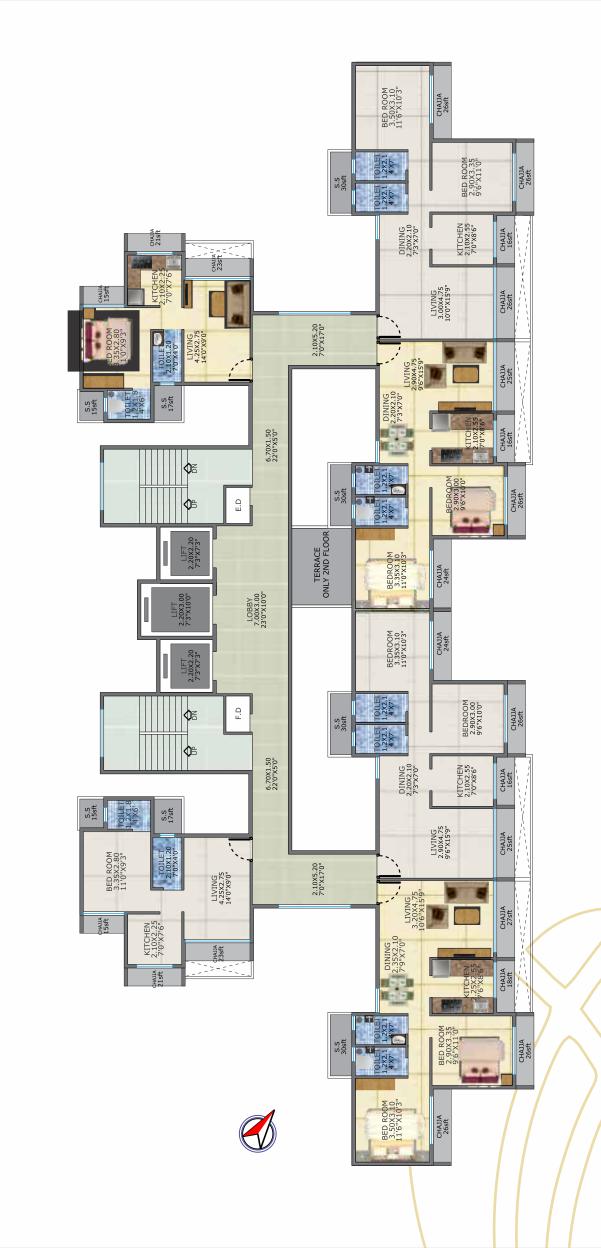

### 3D PLANS

Bedroom

#### GROUND FLOOR PLAN

<---->

EVEN - TYPICAL FLOOR PLAN (2,4,6,8,10,12,14,16,18,20)