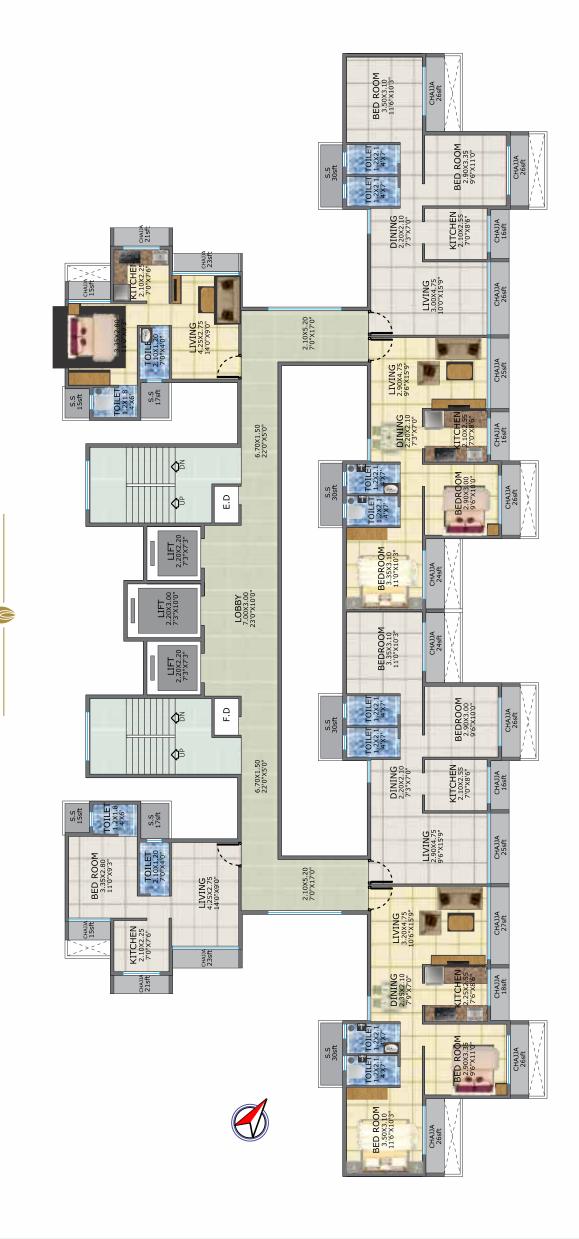

### 3D PLANS

Bedroom

#### GROUND FLOOR PLAN

<---->

EVEN - TYPICAL FLOOR PLAN (2,4,6,8,10,12,14,16,18,20)