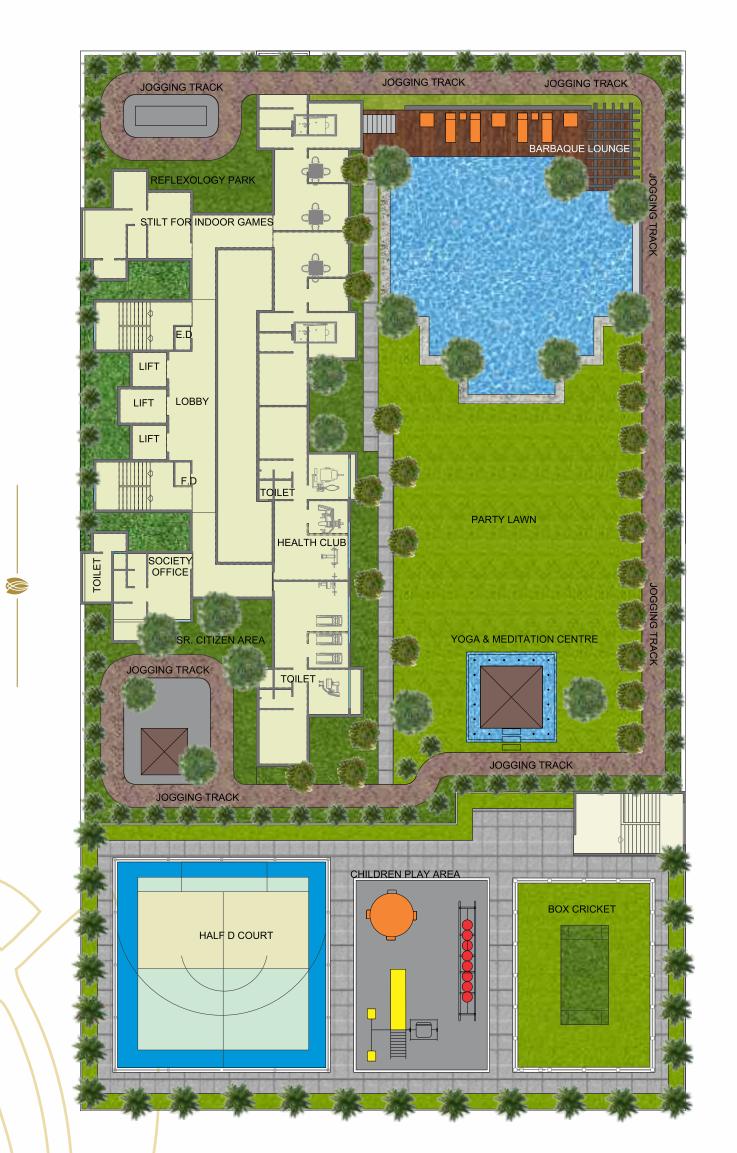

### SUPERLATIVE AVENUES FOR SOCIAL NETWORKING

Party lawnSenior citizen areaLandscaped garden and pathwaysMusic on entire podium level

### THE WORLD IS YOUR PLAYGROUND... THE STARS YOUR PLAYMATES

- M Children's play area Travel back in time as you watch children playing in the luxury of open spaces.
- Star gazing point Behold one of life's most inspiring spectacles.

# NEVER A DULL MOMENT WITH THE GREAT OUTDOORS... ... OR THE CLASSIC INDOORS!

- Gymnasium fitness is the key to happiness
- Net cricket pitch –improve your game
- Multi-purpose Court 'serve' your opponent
- 👸 Basket ball have a ball of a time
- Badminton court- An out of court "shuttle-ment"
- Pool table, Carom, Billiards, Chess Improve your mind and concentration