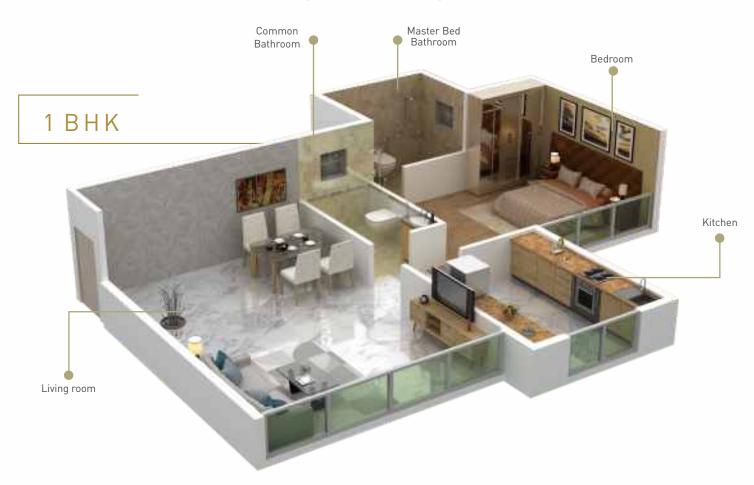

.



MIDC - just a stone's throw away - offers ample opportunities for business or professional services..



The upcoming international airport at Navi Mumbai is 12 km away (20 min)and hence invites major infrastructure developments associated with airport-centric destinations.



The recently launched Nerul-Belapur-Kharkopar railway links Ulwe to Chhatrapati Shivaji Maharaj Terminus (CSMT) and Panvel on the Harbour route as well as Thane on the Trans-Harbour corridor.



#### AS DISTINCT AS YOU ARE

The living spaces at Geetanjali Solitaire have been designed in an absolutely unique manner.

They incorporate all the essentials of judiciously planned spaces in addition to an evolved design.

Enjoy the advantage of optimal spaces combined with a premium and stunning look.



### 3D PLANS





Bedroom

#### GROUND FLOOR PLAN





<---->



EVEN - TYPICAL FLOOR PLAN (2,4,6,8,10,12,14,16,18,20)





### A REPUTATION BUILT ON CONVICTION.



Siddharth Builders and Developers are known for developing lavish yet thoughtfully designed 1/2/3 BHK residences that stand apart in their distinctiveness. All exude the fierce passion of some of the best designers, engineers and architects.



GEETANJALI AVENUE



GEETANJALI JEWEL



GEETANJALI SUJAY



GEENANJALI GARDEN



STATUS VIHAR



GEETANJALI HEIGHTS



GEETANJALI RESIDENCY

UPCOMING PROJECTS
GEETANJAI BELLA ZA | GEETANJALI DAFFODILS