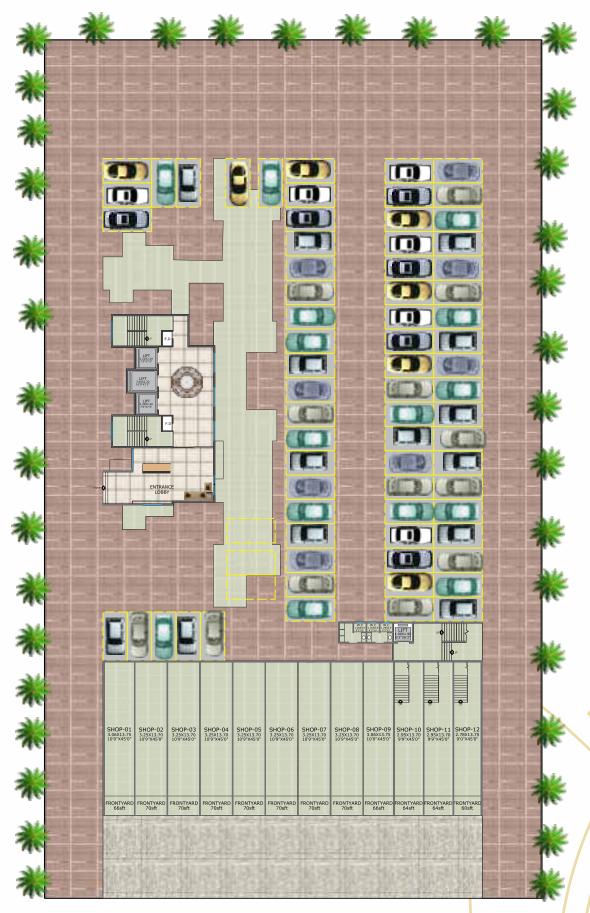

#### GROUND FLOOR PLAN

<---->

EVEN - TYPICAL FLOOR PLAN (2,4,6,8,10,12,14,16,18,20)